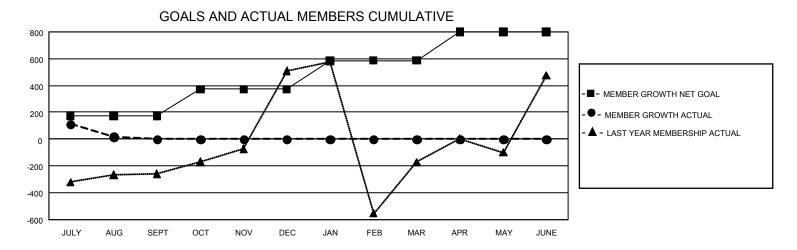

## GMT Constitutional Area 5 - E, Group O

REPORT DOES NOT INCLUDE CLUBS IN UNDISTRICTED AREAS.

| Clubs                 |               |           |               | Members               |                         |                         |                                                    |
|-----------------------|---------------|-----------|---------------|-----------------------|-------------------------|-------------------------|----------------------------------------------------|
| RESULTS FOR 2021-2022 |               |           |               | RESULTS FOR 2021-2022 |                         |                         |                                                    |
| QUARTER               | NEW CLUB GOAL | NEW CLUBS | DROPPED CLUBS | QUARTER ME            | MBER GROWTH NET<br>GOAL | MEMBER GROWTH<br>ACTUAL | DROPPED MEMBERS<br>ACTUAL (including<br>transfers) |
| JULY/AUG/SEPT         | 18            | 6         | 16            | JULY/AUG/SEPT         | 172                     | 589                     | 541                                                |
| OCT/NOV/DEC           | 24            | 0         | 0             | OCT/NOV/DEC           | 200                     | 0                       | 0                                                  |
| JAN/FEB/MAR           | 27            | 0         | 0             | JAN/FEB/MAR           | 215                     | 0                       | 0                                                  |
| APR/MAY/JUNE          | 27            | 0         | 0             | APR/MAY/JUNE          | 212                     | 0                       | 0                                                  |