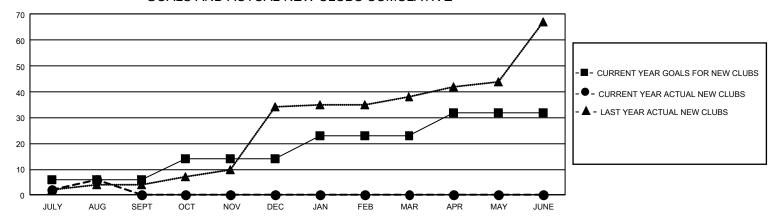

## GMT Constitutional Area 5 - E, Group O

REPORT DOES NOT INCLUDE CLUBS IN UNDISTRICTED AREAS.

| Clubs                 |               |           |               | Members               |                         |                         |                                                    |
|-----------------------|---------------|-----------|---------------|-----------------------|-------------------------|-------------------------|----------------------------------------------------|
| RESULTS FOR 2021-2022 |               |           |               | RESULTS FOR 2021-2022 |                         |                         |                                                    |
| QUARTER               | NEW CLUB GOAL | NEW CLUBS | DROPPED CLUBS | QUARTER ME            | MBER GROWTH NET<br>GOAL | MEMBER GROWTH<br>ACTUAL | DROPPED MEMBERS<br>ACTUAL (including<br>transfers) |
| JULY/AUG/SEPT         | 18            | 6         | 16            | JULY/AUG/SEPT         | 172                     | 589                     | 541                                                |
| OCT/NOV/DEC           | 24            | 0         | 0             | OCT/NOV/DEC           | 200                     | 0                       | 0                                                  |
| JAN/FEB/MAR           | 27            | 0         | 0             | JAN/FEB/MAR           | 215                     | 0                       | 0                                                  |
| APR/MAY/JUNE          | 27            | 0         | 0             | APR/MAY/JUNE          | 212                     | 0                       | 0                                                  |